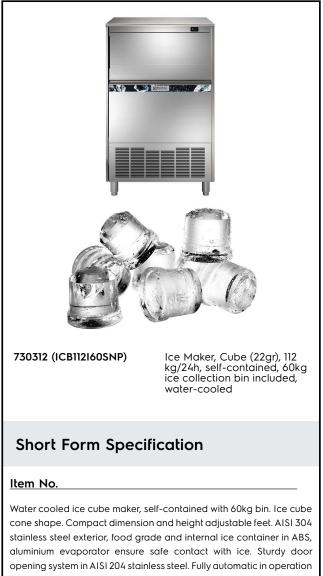

Ice Makers Ice Cuber (22gr), 112kg/24h, 60kg bin, water-cooled

opening system in AISI 204 stainless steel. Fully automatic in operation and easy cleanability thanks to the automatic cleaning system. The ice making method guarantees continuous and reliable production, crystalline and hygienically pure ice cubes. Bin with internal corner for easy cleaning and it is fully insulated. Supplied with flexible water supply, drain hosed and scoop. Hydrocarbon refrigerant gas R290 for the lowest environmental impact.

#### **Main Features**

- The ice making method guarantees a continuous and reliable production.
- Easy cleanability guaranteed by an automatic system: the cleaning switch activate the circulation and the rinse of water; at the end of the cycle just swithed again to start producing ice.
- The ice-making method (spray layering) guarantees crystalline, compact, hygienically pure ice cubes that are resistant to melting.
- Water consumption and productivity calculated using 15°C water temperature and 21°C ambient temperature.
- Compact dimensions of the ice cubers make them highly suitable for any location, particularly those where space is at a premium.
- Ice cube cone shape.
- Fully automatic in operation.
- Rounded internal corners of the bin assure ease of cleaning.
- Food grade ABS interior.
- Suitable for gravity drain only.
- Bin included.
- Compliant to CE requirements for safety.
- The innovative anti-scale spray system with flexible nozzles avoids limescale deposits through small vibrations.

#### Construction

- Reliability guaranteed by the quality of the construction materials used (front, top and sides in 304 AISI stainless steel) and the sophisticated product and process technology involved.
- The sprayers are easy to take away, permit a simple flowing and prevent limestone formation.
- AISI 304 stainless steel exterior.
- Aluminium evaporator ensures a safe contact with ice.
- Sturdy door opening system made in AISI 304 stainless steel.
- Internal ice containers in ABS.
- Hygienical plastic spray arms removable without the use of tools.
- Supplied with flexible water supply, drain hoses and scoop.
- Easy access to the main components for maintenance.
- ON-OFF rocker switch.
- Adjustable 105-155mm feet.
- Plug as standard (schuko type).