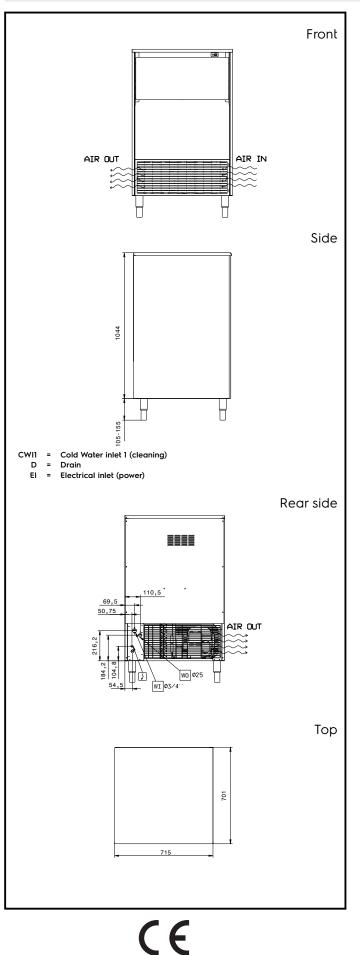

# lce Makers Ice Cuber (22gr), 112kg/24h, 60kg bin, water-cooled

| Electric                                                                                                                              |                                                                     |  |  |  |
|---------------------------------------------------------------------------------------------------------------------------------------|---------------------------------------------------------------------|--|--|--|
| Supply voltage:<br>730312 (ICB112160SNP)<br>Electrical power max.:                                                                    | 220-240 V/1N ph/50 Hz<br>0.693 kW                                   |  |  |  |
| Capacity:                                                                                                                             |                                                                     |  |  |  |
| Bin capacity:                                                                                                                         | 60 kg                                                               |  |  |  |
| Key Information:                                                                                                                      |                                                                     |  |  |  |
| External dimensions, Width:<br>External dimensions, Depth:<br>External dimensions, Height:<br>Net weight:<br>Output:<br>Kind of cube: | 715 mm<br>700 mm<br>1149 mm<br>81 kg<br>112 kg/day<br>Ice Cube 22 g |  |  |  |
| Sustainability                                                                                                                        |                                                                     |  |  |  |
| Refrigerant type:<br>Refrigerant weight:<br>Water consumption:                                                                        | R290<br>140 g<br>47.6 lt/hr                                         |  |  |  |